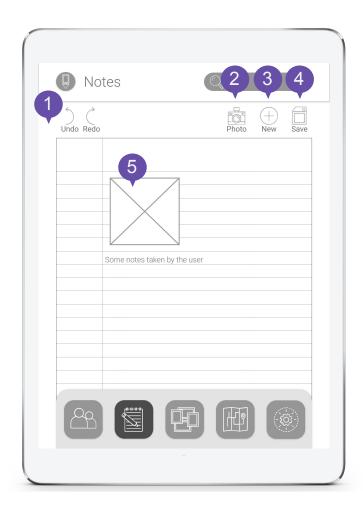

## Notes

#### **Notes**

- Undo and redo action buttons
- 2 Take photo with tablet
- 3 Create a new page of notes
- 4 Save progress of notes
- 5 Images and text on notepad added by user