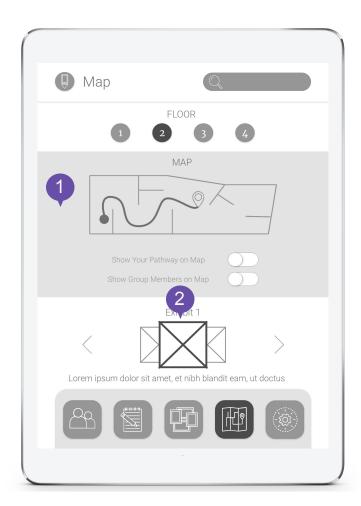

## **Map - Pathway**

- Uses localized tracking to show pathway to selected art piece
- Selected art piece for chosen path