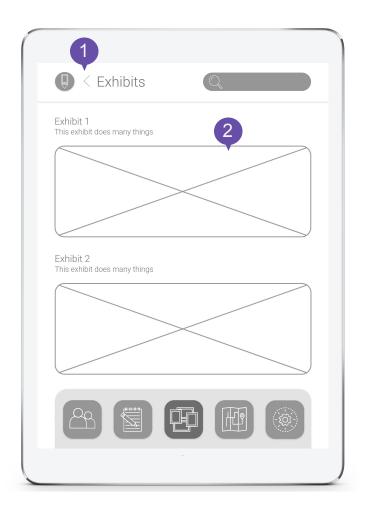

## **Gallery - Exhibits**

- Goes back to the main Gallery page
- Information cards on every available exhibit