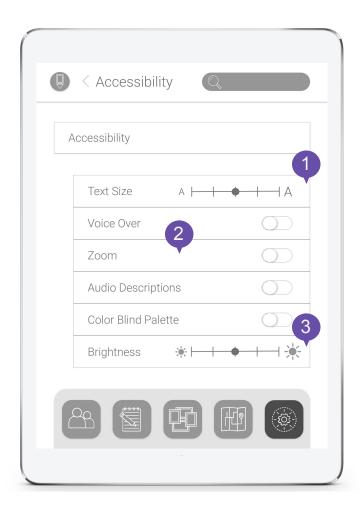

#### **Settings - Accessibility**

- Change text size on tablet
- Toggle for voiceover, zoom, audio descriptions and color blind palette
- 3 Change brightness