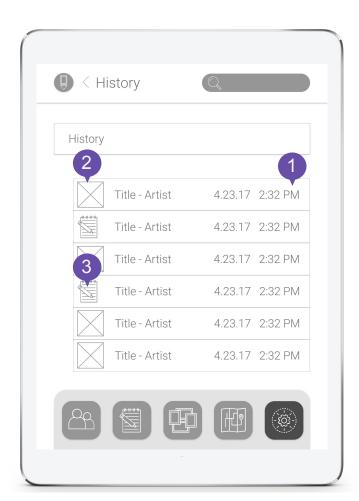

#### **Settings - History**

- Time stamp of different activities completed
- Image that user has added to favorites
- 3 Note that user has written