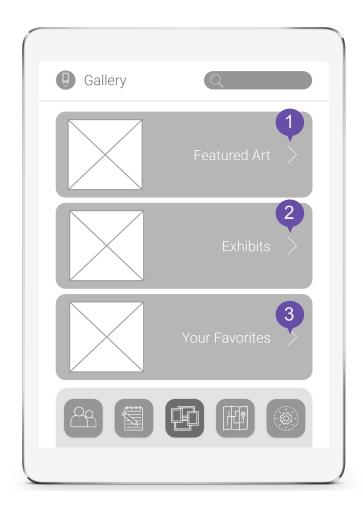

## **Gallery**

- Takes users to the Featured Art page
- Takes users to the Exhibits page
- Takes users to the Favorites page