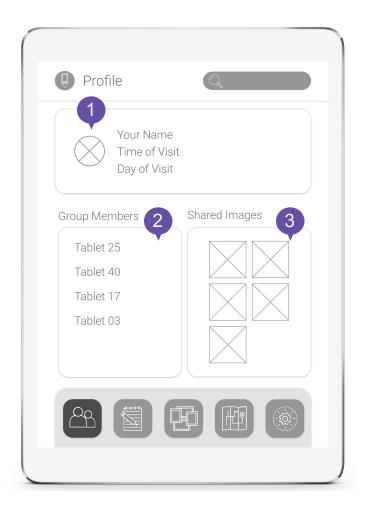

## User Profile

#### **Profile**

- Contains profile information, including name, time and day of visit from ticket
- Contains connected group tablets (Tablets are connected by group when tickets are purchased)
- Images shared within the group members