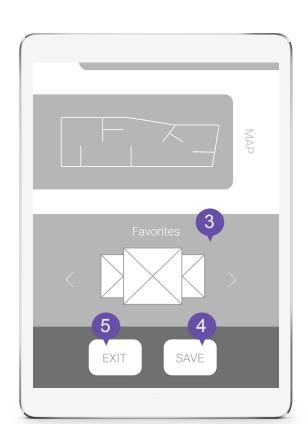

## **Trip Review**

- Shows overview of the exhibits visited and time spent in each exhibit
- Shows pathway user has taken throughout their trip
- 3 Shows all the art pieces the user has favorited
- Saves information
- Exits the trip review