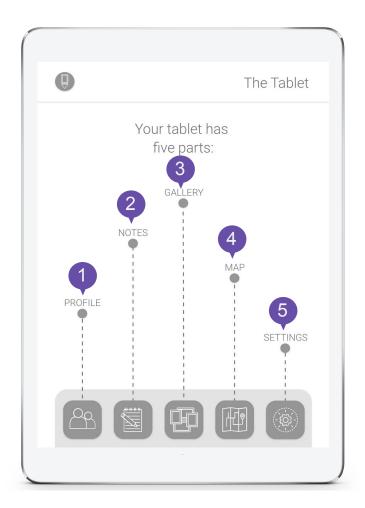

#### **Tablet**

- Profile label for first icon on navigation bar
- 2 Notes label for second icon
- Gallery label for third icon
- 4 Map label for fourth icon
- 5 Settings label for fifth icon