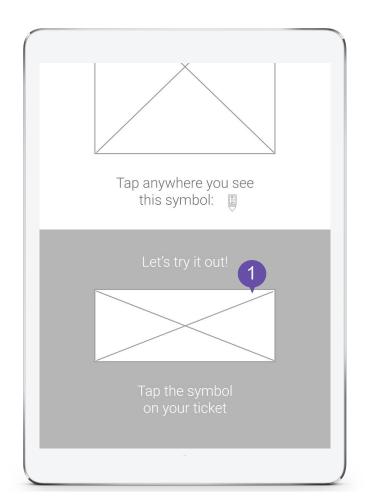

#### Pen/Ticket

Displays picture of a symbol next to an art piece

#### Pen/Ticket

Displays picture of person using pen to tap symbol corresponding to an art piece