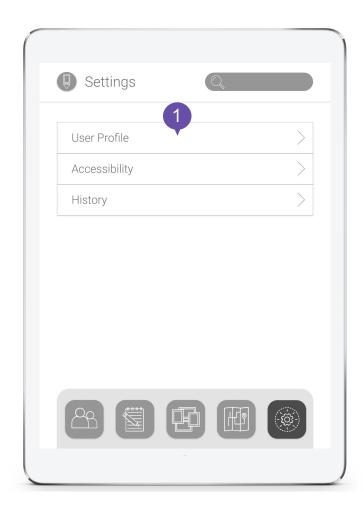

# Settings

## **Settings**

Options to look through user profile, accessibility settings, and history