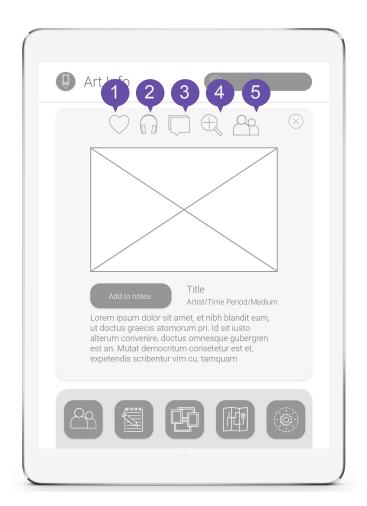

#### **Art Info**

- Adds exhibit to favorites
- 2 Plays audio of exhibit description
- User can add comment on exhibit
- 4 Magnifies the image of exhibit
- 5 Shares exhibit to group