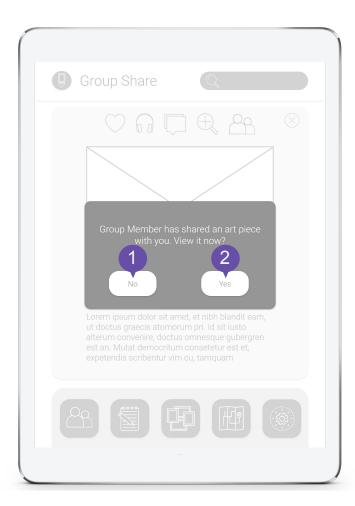

## **Art Info - Group Receive**

- Does not view shared art piece
- View shared art piece