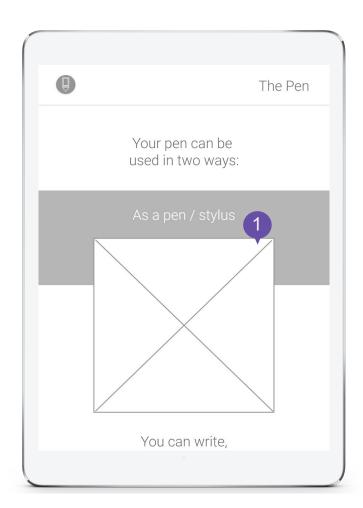

# P8 - Annotated Wireframes

## Introduction + Tutorial

## **Welcome Page**





- Click to learn more about product
- 2 Click to see tutorial



#### Pen/Ticket

Displays hand holding pen to show user how to hold pen



#### Pen/Ticket

Displays picture of a symbol next to an art piece



#### Pen/Ticket

Displays picture of person using pen to tap symbol corresponding to an art piece



#### **Tablet**

- Profile label for first icon on navigation bar
- 2 Notes label for second icon
- Gallery label for third icon
- 4 Map label for fourth icon
- 5 Settings label for fifth icon

#### **Tablet**



#### GALLERY

Lorem ipsum dolor sit amet, consectetu adipiscing elit. Maecenas tempus et odio consequat. Nunc quis tincidunt turpis, sed cursus ligula. Aliquam euismod lectus libero,

#### NOTES

Lorem ipsum dolor sit amet, consectetur adipiscing elit. Maecenas tempus et odio non consequat. Nunc quis tincidunt turpis, sed cursus ligula.