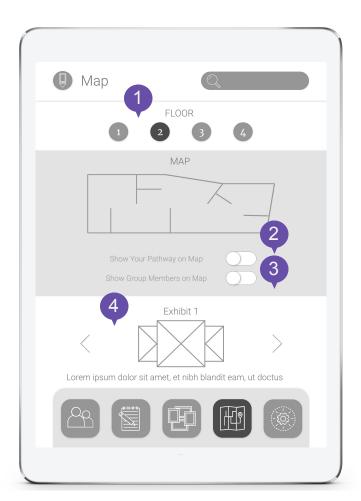

# Map

#### Map

- Choose which map floor to look at
- Toggle to show user's pathway through the museum
- Toggle to show the locations of group members
- 4 Browse and click exhibits to find in the museum