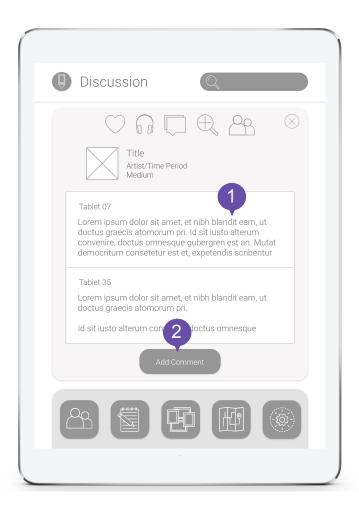

#### **Art Info - Discussion**

- Displays comments other users have made
- 2 Allows user to add a comment