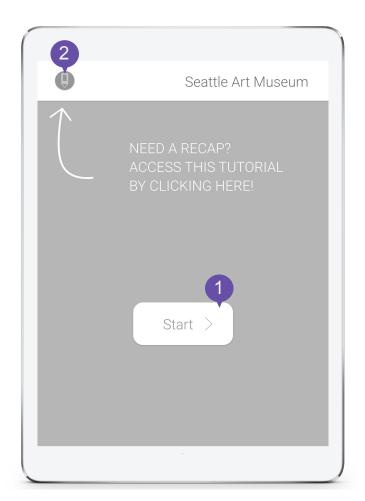

## **Welcome Page**

- Click to learn more about product
- 2 Click to see tutorial

#### Recap

- Clicking on this button takes users to the gallery page
- Takes users to tutorial view