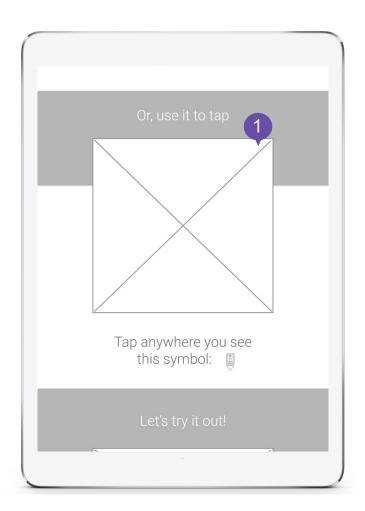

#### Pen/Ticket

Displays picture of a symbol next to an art piece

#### Pen/Ticket

Displays picture of person using pen to tap symbol corresponding to an art piece