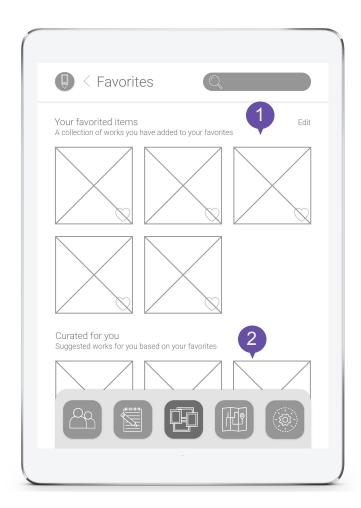

## **Gallery - Favorites**

- Art pieces that user has favorited. If an art piece is clicked, leads to art info page
- Art pieces suggested for user based on favorited items. Can be clicked to access art info on piece