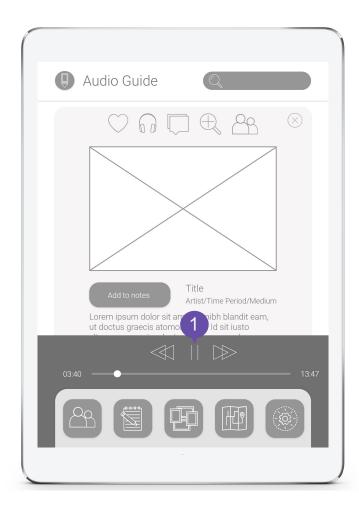

#### **Art Info - Audio Guide**

Plays an audio file describing the selected art piece