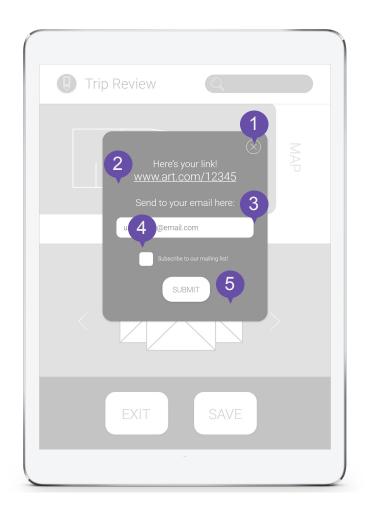

#### **Save Trip Review**

- Exit the pop up
- Link for users to access their review for later
- Allows users to email link to themselves
- Checkbox to subscribe to mailing list
- Submit to send the link to user's email