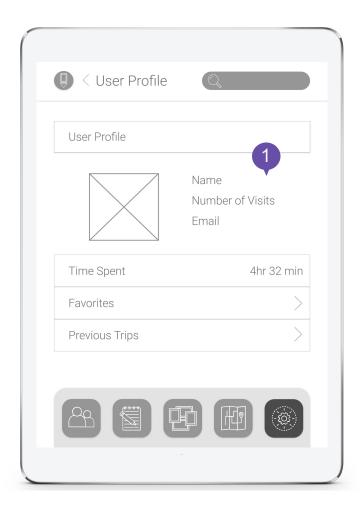

## User Profile

## **Setting - User Profile**

View or edit user profile information such as name, number of visits, email