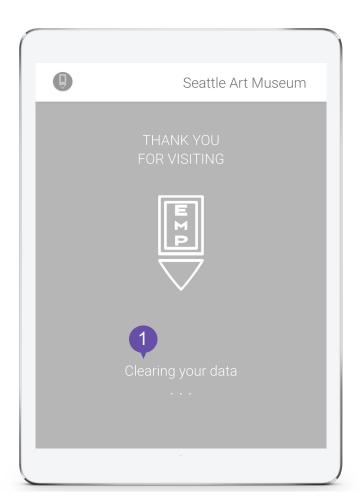

- Displays comments other users have made
- 2 Allows user to add a comment



#### **Art Info - Group Share**

- Shares art info page with group members
- 2 Does not share art info page



## **Art Info - Group Receive**

- Does not view shared art piece
- View shared art piece

# Trip Review

# Trip Review Overview MAP



## **Trip Review**

- Shows overview of the exhibits visited and time spent in each exhibit
- Shows pathway user has taken throughout their trip
- 3 Shows all the art pieces the user has favorited
- Saves information
- Exits the trip review



#### **Save Trip Review**

- Exit the pop up
- Link for users to access their review for later
- Allows users to email link to themselves
- Checkbox to subscribe to mailing list
- Submit to send the link to user's email

# Exit





Thank you screen after user exits their trip review

# **Key Path Scenarios**