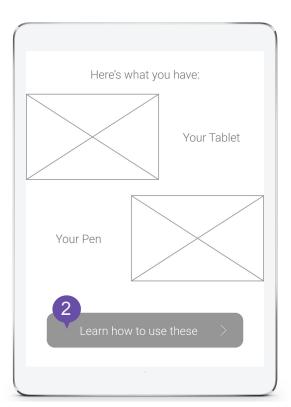

#### **Tablet**

- Profile label for first icon on navigation bar
- 2 Notes label for second icon
- Gallery label for third icon
- 4 Map label for fourth icon
- 5 Settings label for fifth icon

#### **Tablet**